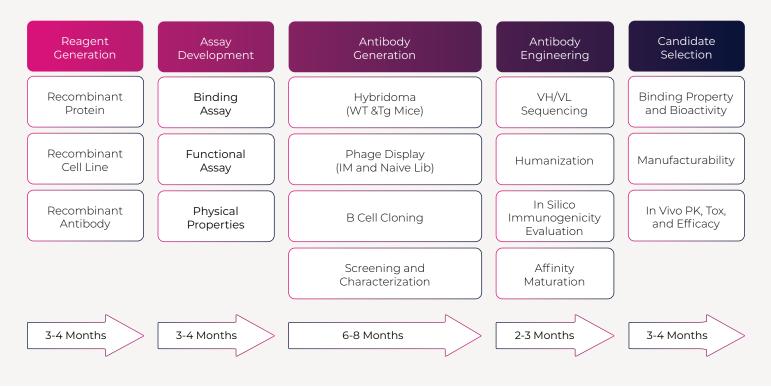

# ANTIBODY DRUG DISCOVERY

A BIL

# **ONE-STOP INTEGRATED SERVICE**

- Comprehensive biology capability for target validation
- Integrated multiple platforms supporting reagent generation, assay development, and bioanalytical analysis
- · Featured B cell cloning, hybridoma, and phage display technology for antibody lead candidate generation
- Strong antibody engineering asset for candidate optimization
- Built-in manufacturability assessment connecting discovery to CMC development
- Extensive experience in managing and delivering over 60 integrated service projects successfully

# INTEGRATED PROJECT FLOW CHART



#### CASE STUDY

### PHASE I - ANTIBODY LEAD CANDIDATE GENERATION

- Both hybridoma and phage display platforms for antibody generation
- · Functional assays developed and adapted for early screening to identify potential functional candidates



#### CASE STUDY

## PHASE II - ANTIBODY ENGINEERING AND CANDIDATE SELECTION



LEARN MORE AT CHEMPARTNER.COM/SERVICES/BIOLOGICS-DISCOVERY/ANTIBODY-DISCOVERY/