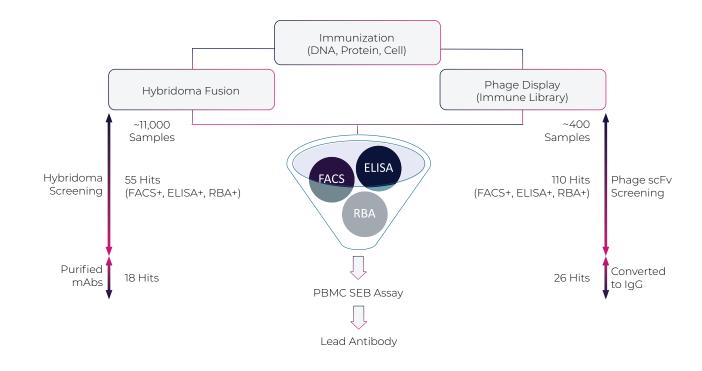

#### CASE STUDY

### PHASE I - ANTIBODY LEAD CANDIDATE GENERATION

- Both hybridoma and phage display platforms for antibody generation
- · Functional assays developed and adapted for early screening to identify potential functional candidates